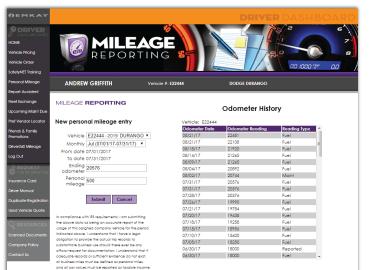

## **Highlights:**

- Complete view of entire reporting year
- View reported mileage from previous years
- Ability to update previous mileage entries
- Odometer history displayed during mileage entry
- · Benefit summary shows your taxable benefit

Download the EMKAY Driver 360 app for personal mileage reporting and much more for your EMKAY fleet vehicle!

| REMKAY<br>DASHBOARD<br>HOME<br>Vehicle Pricing<br>Vehicle Order<br>SafetyNET Training |                           | REP                   | 01       | EAC<br>RTIN         | G<br>G  |          |                   |                   |            |                 |         | DARD<br>c   |
|---------------------------------------------------------------------------------------|---------------------------|-----------------------|----------|---------------------|---------|----------|-------------------|-------------------|------------|-----------------|---------|-------------|
| Personal Mileage                                                                      | ANDREW GRIFFITH           |                       |          | Vehicle #: E22444   |         |          | 20                | IRANGO            |            |                 |         |             |
| Report Accident                                                                       |                           |                       |          |                     |         |          |                   |                   |            |                 |         |             |
| Fleet Exchange                                                                        | MILEAC                    | E REPORT              | ING      |                     |         |          |                   |                   |            |                 |         |             |
| Upcoming Maint Due                                                                    |                           |                       |          |                     |         |          |                   |                   |            |                 |         |             |
| Pref Vendor Locator                                                                   | Select Ye                 | ar To Display De      | tail 201 | 7 • SELE            | СТ      |          |                   |                   |            |                 |         |             |
| Friends & Family                                                                      | Vehicle                   |                       |          | From da             | te To   | o Date   | Days              | Ending            | g odometer | Personal A      | Aileage |             |
| Promotions                                                                            | 442545 2019 DODGE DURANGO |                       |          | 11/01/20            | 17 11   | /16/2017 | 16                |                   | 63000      |                 | 25      | edit delete |
| Driver360 Mileage                                                                     |                           | 119 DODGE DUR         |          | 11/17/20            |         | /30/2017 | 14                |                   | 685        |                 | 35      | edit delete |
| Log Out                                                                               |                           | 19 DODGE DUR          |          | 12/01/20            |         | /31/2017 | 31                |                   | 2858       |                 | 140     | edit delete |
| tog con                                                                               |                           | 19 DODGE DUR          |          | 01/01/20            |         | /31/2018 | 31                |                   | 4900       |                 | 75      | edit delete |
| REQUEST                                                                               |                           | 19 DODGE DUR          |          | 02/01/20            |         | /28/2018 | 28                | 7380              |            | 47              |         | edit delete |
| OF FOR INFORMATION                                                                    |                           | 19 DODGE DUR          |          | 03/01/20            |         | /31/2018 | 31                |                   | 10645      |                 | 80      | edit delete |
| Insurance Card                                                                        | E22444 2019 DODGE DURANGO |                       |          | 04/01/2018 04/30201 |         |          | 30                |                   | 12700      |                 | 25      | edit delete |
| Driver Manual                                                                         |                           | 119 DODGE DUR         |          | 05/01/20            |         | /31/2018 | 31                |                   | 15496      |                 | 50      | edit delete |
| Duplicate Registration                                                                |                           | 119 DODGE DUR         | ANGO     | 06/01/20            | 18 06   | /30/2018 | 30                |                   | 18000      |                 | 50      | edit delete |
| Used Vehicle Quote                                                                    | Total                     |                       |          |                     |         |          | 242               |                   |            |                 | 527     |             |
|                                                                                       | Add Mi                    | leage                 |          |                     |         |          |                   |                   |            |                 |         |             |
| Scanned Documents                                                                     | Personal                  | Mileage Benefi        | t Summ   | ary                 |         |          |                   |                   |            |                 |         |             |
| Company Policy<br>Contact Us                                                          | Vehicle                   | Annual Lease<br>Value | Days     | Lease<br>Value      | Total M | iles     | Personal<br>Miles | Personal<br>Use % | Benefit    | Fuel<br>Benefit | Taxabl  |             |
|                                                                                       | 442545                    | \$10,750.00           | 16       | \$471.23            | 1       | 000      | 25                | 2.50              | \$11,78    | \$1.38          | \$13.1  |             |
|                                                                                       | E22444                    | \$13,750,00           | 226      | \$8,513,70          |         | 000      | 502               | 2.79              | \$237.53   | \$27.61         | \$265.1 | -           |