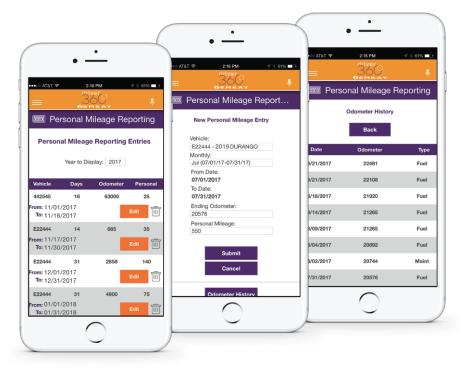

## Driver 360 Mobile App Easy to Report Mileage Steps:

- 1. Install Driver 360 and register
- 2. Tap Personal Mileage Reporting within the Mileage section
- 3. Tap Add Mileage
- Select Vehicle
- 5. Select Timeframe
- 6. Enter Mileage